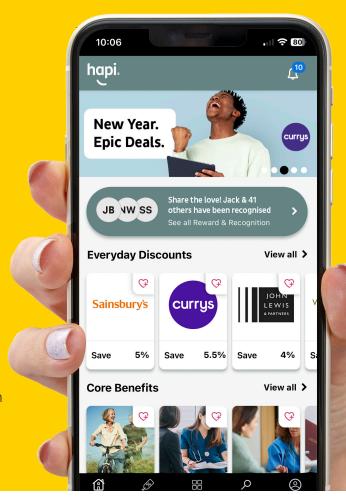

# Our employee engagement platform shaped around you!

Hapi is our mobile first employee wellbeing, benefits and engagement platform, shaped around your business. Our experts work with you to deliver bespoke benefits employees actually want and use – from wellbeing services, to retail discounts, and reward and recognition tools.

# **DISCOUNTS**

Savings on everything from groceries to days out.

### **CORE BENEFITS**

Holiday allowances, pensions, life assurance.

# **RECOGNITION**

Engender a motivated, happy and rewarded workforce.